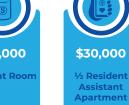

### Partner with us...

Donations of any amount are desired and appreciated. To reach our goal, BFA is seeking

generous partners to support the building purchase and modifications in financially significant ways. The five suggested categories below allow you to sponsor a space and write a blessing for that area of the building, to be inscribed on a handmade ceramic plague and displayed in the room, common area, apartment, or dorm you sponsor.