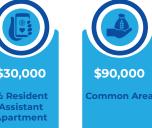

### Partner with us...

Donations of any amount are desired and appreciated. To reach our goal, BFA is seeking

generous partners to support the building purchase and modifications in financially significant ways. The five suggested categories below allow you to sponsor a space and write a blessing for that area of the building, to be inscribed on a handmade ceramic plague and displayed in the room, common area, apartment, or dorm you sponsor.