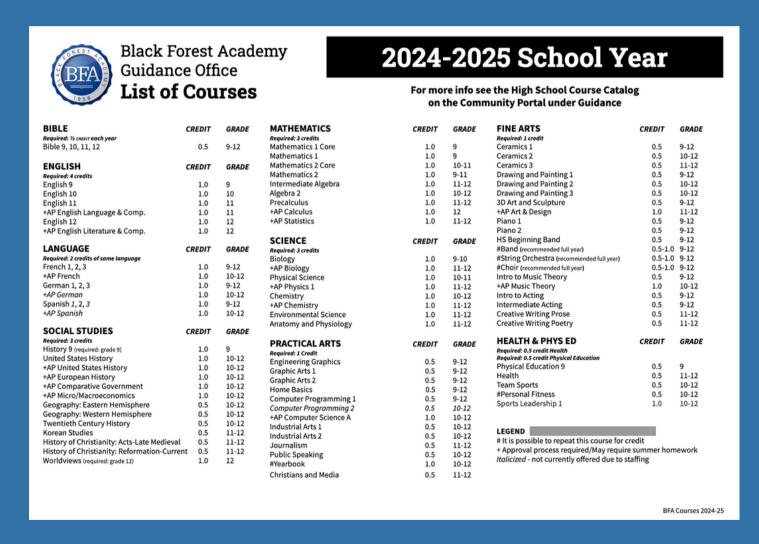

### 2024-2025 School Year

### For more info see the High School Course Catalog on the Community Portal under Guidance

|                                              | CREDIT | GRADE | MATHEMATICS                   | CREDIT | GRADE | FINE ARTS                                     | CREDIT  | GRADE |
|----------------------------------------------|--------|-------|-------------------------------|--------|-------|-----------------------------------------------|---------|-------|
| Required: ½ CREDIT each year                 | ٥.     | 0.10  | Required: 3 credits           | 1.0    | 0     | Required: 1 credit                            | 0.5     | 0.10  |
| Bible 9, 10, 11, 12                          | 0.5    | 9-12  | Mathematics 1 Core            | 1.0    | 9     | Ceramics 1                                    | 0.5     | 9-12  |
|                                              |        |       | Mathematics 1                 | 1.0    | 9     | Ceramics 2                                    | 0.5     | 10-12 |
|                                              | CREDIT | GRADE | Mathematics 2 Core            | 1.0    | 10-11 | Ceramics 3                                    | 0.5     | 11-12 |
| Required: 4 credits                          |        |       | Mathematics 2                 | 1.0    | 9-11  | Drawing and Painting 1                        | 0.5     | 9-12  |
| English 9                                    | 1.0    | 9     | Intermediate Algebra          | 1.0    | 11-12 | Drawing and Painting 2                        | 0.5     | 10-12 |
| English 10                                   | 1.0    | 10    | Algebra 2                     | 1.0    | 10-12 | Drawing and Painting 3                        | 0.5     | 10-12 |
| English 11                                   | 1.0    | 11    | Precalculus                   | 1.0    | 11-12 | 3D Art and Sculpture                          | 0.5     | 9-12  |
| +AP English Language & Comp.                 | 1.0    | 11    | +AP Calculus                  | 1.0    | 12    | +AP Art & Design                              | 1.0     | 11-12 |
| English 12                                   | 1.0    | 12    | +AP Statistics                | 1.0    | 11-12 | Piano 1                                       | 0.5     | 9-12  |
| +AP English Literature & Comp.               | 1.0    | 12    |                               |        |       | Piano 2                                       | 0.5     | 9-12  |
|                                              |        |       | SCIENCE                       | CREDIT | GRADE | HS Beginning Band                             | 0.5     | 9-12  |
| LANGUAGE                                     | CREDIT | GRADE | Required: 3 credits           |        |       | #Band (recommended full year)                 | 0.5-1.0 | 9-12  |
| Required: 2 credits of same language         |        |       | Biology                       | 1.0    | 9-10  | #String Orchestra (recommended full year)     | 0.5-1.0 | 9-12  |
| French 1, 2, 3                               | 1.0    | 9-12  | +AP Biology                   | 1.0    | 11-12 | #Choir (recommended full year)                | 0.5-1.0 | 9-12  |
| +AP French                                   | 1.0    | 10-12 | Physical Science              | 1.0    | 10-11 | Intro to Music Theory                         | 0.5     | 9-12  |
| German 1, 2, 3                               | 1.0    | 9-12  | +AP Physics 1                 | 1.0    | 11-12 | +AP Music Theory                              | 1.0     | 10-12 |
| +AP German                                   | 1.0    | 10-12 | Chemistry                     | 1.0    | 10-12 | Intro to Acting                               | 0.5     | 9-12  |
| Spanish 1, 2, 3                              | 1.0    | 9-12  | +AP Chemistry                 | 1.0    | 11-12 | Intermediate Acting                           | 0.5     | 9-12  |
| +AP Spanish                                  | 1.0    | 10-12 | Environmental Science         | 1.0    | 11-12 | Creative Writing Prose                        | 0.5     | 11-12 |
| ·                                            |        |       | Anatomy and Physiology        | 1.0    | 11-12 | Creative Writing Poetry                       | 0.5     | 11-12 |
| SOCIAL STUDIES                               | CREDIT | GRADE |                               |        |       | 9                                             |         |       |
| Required: 3 credits                          |        |       | PRACTICAL ARTS                | CREDIT | GRADE | HEALTH & PHYS ED                              | CREDIT  | GRADE |
| History 9 (required: grade 9)                | 1.0    | 9     | Required: 1 Credit            | CKEDII | GRADE | Required: 0.5 credit Health                   |         |       |
| United States History                        | 1.0    | 10-12 | Engineering Graphics          | 0.5    | 9-12  | Required: 0.5 credit Physical Education       |         |       |
| +AP United States History                    | 1.0    | 10-12 | Graphic Arts 1                | 0.5    | 9-12  | Physical Education 9                          | 0.5     | 9     |
| +AP European History                         | 1.0    | 10-12 | Graphic Arts 1 Graphic Arts 2 | 0.5    | 9-12  | Health                                        | 0.5     | 11-12 |
| +AP Comparative Government                   | 1.0    | 10-12 | Home Basics                   | 0.5    | 9-12  | Team Sports                                   | 0.5     | 10-12 |
| +AP Micro/Macroeconomics                     | 1.0    | 10-12 |                               |        |       | #Personal Fitness                             | 0.5     | 10-12 |
| Geography: Eastern Hemisphere                | 0.5    | 10-12 | Computer Programming 1        | 0.5    | 9-12  | Sports Leadership 1                           | 1.0     | 10-12 |
| Geography: Western Hemisphere                | 0.5    | 10-12 | Computer Programming 2        | 0.5    | 10-12 |                                               |         |       |
| Twentieth Century History                    | 0.5    | 10-12 | +AP Computer Science A        | 1.0    | 10-12 |                                               |         |       |
| Korean Studies                               | 0.5    | 11-12 | Industrial Arts 1             | 0.5    | 10-12 | LEGEND                                        |         |       |
| History of Christianity: Acts-Late Medieval  | 0.5    | 11-12 | Industrial Arts 2             | 0.5    | 10-12 | # It is possible to repeat this course for cr | edit    |       |
| History of Christianity: Reformation-Current |        | 11-12 | Journalism                    | 0.5    | 11-12 | + Approval process required/May require       |         | ework |
| Worldviews (required: grade 12)              | 1.0    | 12    | Public Speaking               | 0.5    | 10-12 | Italicized - not currently offered due to sta |         |       |
| World Wie was (required, grade 12)           | 1.0    | 12    | #Yearbook                     | 1.0    | 10-12 |                                               |         |       |
|                                              |        |       | Christians and Media          | 0.5    | 11-12 |                                               |         |       |