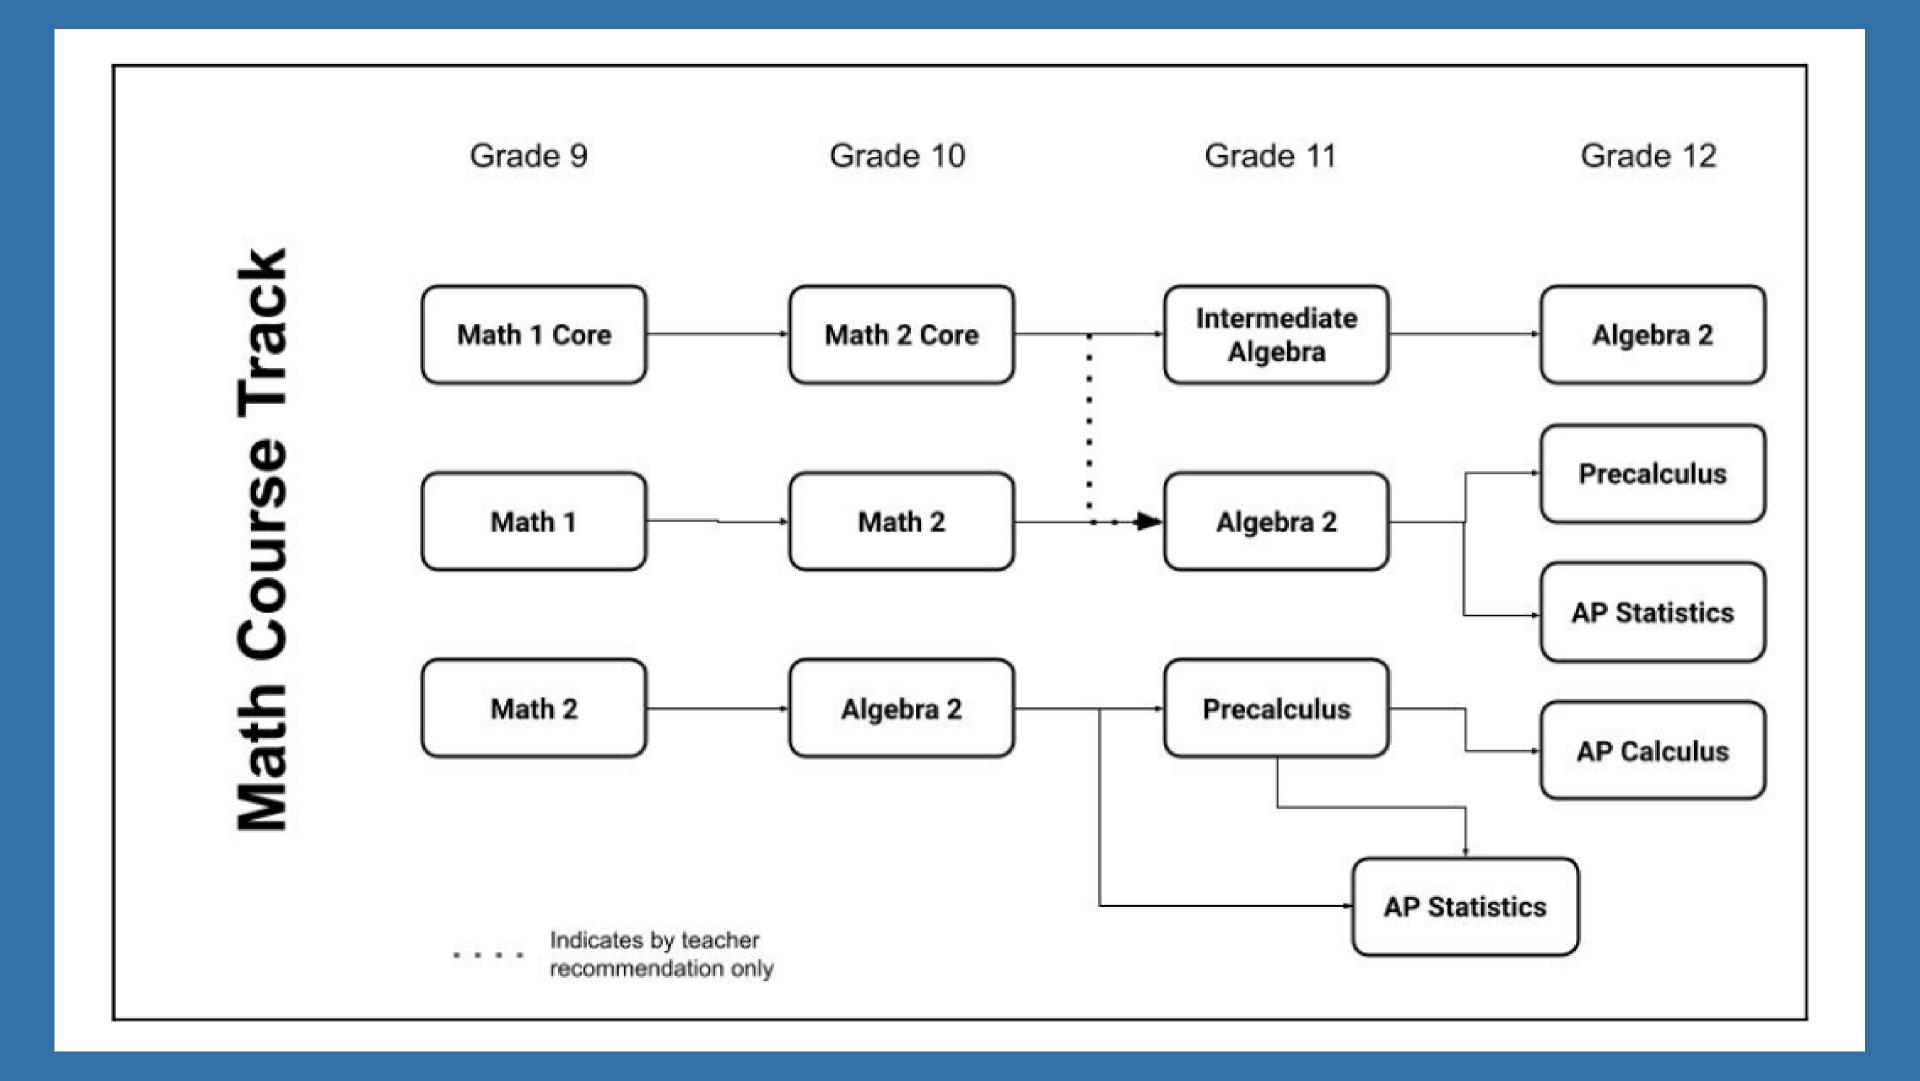

| •        |                        | •        |                                 | •          |                    | •        |
| 12              |                                        |                  | •        |                        | •        |                                 | •          |                    | •        |
| 12              |                                        |                  | •        |                        | •        |                                 | •          |                    | •        |



## Academic Planning Guide & High School Course Catalog



Student Learning
Black Forest Academy

**Updated February 2023** 

Updated February 2023 - Academic Planning Guide & Course Catalog - Page 1

4 Year Plan

**Course List** 

Course Catalog





## Step2.

## Take readiness evaluations



## Readiness Evals







Math

Language

AP



#### Math Eval

### Everyone takes this eval





### Lang. EVal

Only if you are requesting level 2 or higher





#### APEVal

# If you desire higher level courses and want to take the AP exam

Step 3.

### Submit FINAL transcript



### Step 4.

Check published schedule in August through PowerSchool



### Step 5.

# See you during New Family OT (August)



#### Course Request Summary

- 1. Course request
- 2. Readiness eval.
- 3. Submit final transcript
- 4. Check schedule (August)
- 5. See you in OT (August)

# 



### 1. This a request and a plan

Students do not enroll to the classes they write down.



#### 2. Collaborative

Guidance, parents and the students do it together.



### 3. Yo