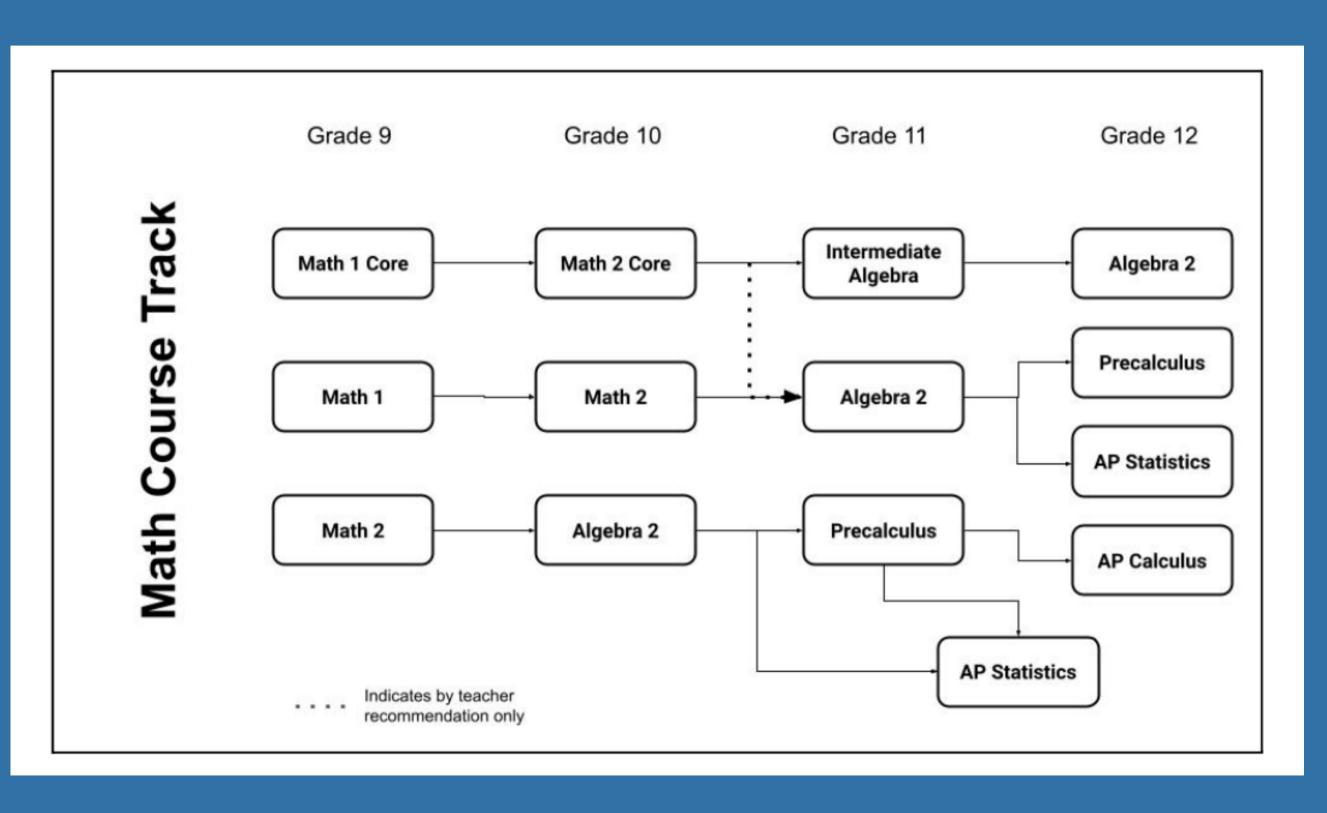

### For more info see the High School Course Catalog on the Community Portal under Guidance

|                                              | CREDIT | GRADE | MATHEMATICS                   | CREDIT | GRADE | FINE ARTS                                     | CREDIT  | GRADE |
|----------------------------------------------|--------|-------|-------------------------------|--------|-------|-----------------------------------------------|---------|-------|
| Required: ½ CREDIT each year                 | ٥.     | 0.10  | Required: 3 credits           | 1.0    | 0     | Required: 1 credit                            | 0.5     | 0.10  |
| Bible 9, 10, 11, 12                          | 0.5    | 9-12  | Mathematics 1 Core            | 1.0    | 9     | Ceramics 1                                    | 0.5     | 9-12  |
|                                              |        |       | Mathematics 1                 | 1.0    | 9     | Ceramics 2                                    | 0.5     | 10-12 |
|                                              | CREDIT | GRADE | Mathematics 2 Core            | 1.0    | 10-11 | Ceramics 3                                    | 0.5     | 11-12 |
| Required: 4 credits                          |        |       | Mathematics 2                 | 1.0    | 9-11  | Drawing and Painting 1                        | 0.5     | 9-12  |
| English 9                                    | 1.0    | 9     | Intermediate Algebra          | 1.0    | 11-12 | Drawing and Painting 2                        | 0.5     | 10-12 |
| English 10                                   | 1.0    | 10    | Algebra 2                     | 1.0    | 10-12 | Drawing and Painting 3                        | 0.5     | 10-12 |
| English 11                                   | 1.0    | 11    | Precalculus                   | 1.0    | 11-12 | 3D Art and Sculpture                          | 0.5     | 9-12  |
| +AP English Language & Comp.                 | 1.0    | 11    | +AP Calculus                  | 1.0    | 12    | +AP Art & Design                              | 1.0     | 11-12 |
| English 12                                   | 1.0    | 12    | +AP Statistics                | 1.0    | 11-12 | Piano 1                                       | 0.5     | 9-12  |
| +AP English Literature & Comp.               | 1.0    | 12    |                               |        |       | Piano 2                                       | 0.5     | 9-12  |
|                                              |        |       | SCIENCE                       | CREDIT | GRADE | HS Beginning Band                             | 0.5     | 9-12  |
| LANGUAGE                                     | CREDIT | GRADE | Required: 3 credits           |        |       | #Band (recommended full year)                 | 0.5-1.0 | 9-12  |
| Required: 2 credits of same language         |        |       | Biology                       | 1.0    | 9-10  | #String Orchestra (recommended full year)     | 0.5-1.0 | 9-12  |
| French 1, 2, 3                               | 1.0    | 9-12  | +AP Biology                   | 1.0    | 11-12 | #Choir (recommended full year)                | 0.5-1.0 | 9-12  |
| +AP French                                   | 1.0    | 10-12 | Physical Science              | 1.0    | 10-11 | Intro to Music Theory                         | 0.5     | 9-12  |
| German 1, 2, 3                               | 1.0    | 9-12  | +AP Physics 1                 | 1.0    | 11-12 | +AP Music Theory                              | 1.0     | 10-12 |
| +AP German                                   | 1.0    | 10-12 | Chemistry                     | 1.0    | 10-12 | Intro to Acting                               | 0.5     | 9-12  |
| Spanish 1, 2, 3                              | 1.0    | 9-12  | +AP Chemistry                 | 1.0    | 11-12 | Intermediate Acting                           | 0.5     | 9-12  |
| +AP Spanish                                  | 1.0    | 10-12 | Environmental Science         | 1.0    | 11-12 | Creative Writing Prose                        | 0.5     | 11-12 |
| ·                                            |        |       | Anatomy and Physiology        | 1.0    | 11-12 | Creative Writing Poetry                       | 0.5     | 11-12 |
| SOCIAL STUDIES                               | CREDIT | GRADE |                               |        |       | 9                                             |         |       |
| Required: 3 credits                          |        |       | PRACTICAL ARTS                | CREDIT | GRADE | HEALTH & PHYS ED                              | CREDIT  | GRADE |
| History 9 (required: grade 9)                | 1.0    | 9     | Required: 1 Credit            | CKEDII | GRADE | Required: 0.5 credit Health                   |         |       |
| United States History                        | 1.0    | 10-12 | Engineering Graphics          | 0.5    | 9-12  | Required: 0.5 credit Physical Education       |         |       |
| +AP United States History                    | 1.0    | 10-12 | Graphic Arts 1                | 0.5    | 9-12  | Physical Education 9                          | 0.5     | 9     |
| +AP European History                         | 1.0    | 10-12 | Graphic Arts 1 Graphic Arts 2 | 0.5    | 9-12  | Health                                        | 0.5     | 11-12 |
| +AP Comparative Government                   | 1.0    | 10-12 | Home Basics                   | 0.5    | 9-12  | Team Sports                                   | 0.5     | 10-12 |
| +AP Micro/Macroeconomics                     | 1.0    | 10-12 |                               |        |       | #Personal Fitness                             | 0.5     | 10-12 |
| Geography: Eastern Hemisphere                | 0.5    | 10-12 | Computer Programming 1        | 0.5    | 9-12  | Sports Leadership 1                           | 1.0     | 10-12 |
| Geography: Western Hemisphere                | 0.5    | 10-12 | Computer Programming 2        | 0.5    | 10-12 |                                               |         |       |
| Twentieth Century History                    | 0.5    | 10-12 | +AP Computer Science A        | 1.0    | 10-12 |                                               |         |       |
| Korean Studies                               | 0.5    | 11-12 | Industrial Arts 1             | 0.5    | 10-12 | LEGEND                                        |         |       |
| History of Christianity: Acts-Late Medieval  | 0.5    | 11-12 | Industrial Arts 2             | 0.5    | 10-12 | # It is possible to repeat this course for cr | edit    |       |
| History of Christianity: Reformation-Current |        | 11-12 | Journalism                    | 0.5    | 11-12 | + Approval process required/May require       |         | ework |
| Worldviews (required: grade 12)              | 1.0    | 12    | Public Speaking               | 0.5    | 10-12 | Italicized - not currently offered due to sta |         |       |
| World Wie was (required, grade 12)           | 1.0    | 12    | #Yearbook                     | 1.0    | 10-12 |                                               |         |       |
|                                              |        |       | Christians and Media          | 0.5    | 11-12 |                                               |         |       |