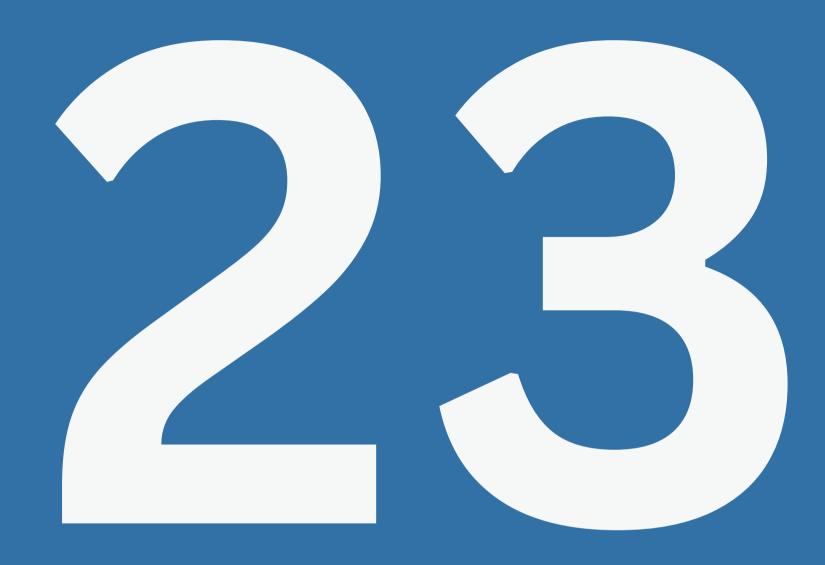

## Years of High School (G9-G12)

Credits to graduate

## Graduation Requirements

Total

23

| Subject Area    | Credits | Notes                                                                              |
|-----------------|---------|------------------------------------------------------------------------------------|
| Bible           | 2       | (.5 each year of high school)                                                      |
| English         | 4       |                                                                                    |
| Language        | 2       | (2 consecutive levels of one language taken during high school)                    |
| Social Studies  | 3       | (Worldviews is required senior year)                                               |
| Math            | 3       |                                                                                    |
| Science         | 3       |                                                                                    |
| Fine Arts       | 1       | (more traditional arts of drawing, painting, music, and theater)                   |
| Practical Arts  | 1       | (more practical skills such as woodworking, computer skills, adulting skills, etc) |
| Health          | .5      |                                                                                    |
| P.E.            | .5      |                                                                                    |
| Extra-Core Req. | 1       | (one more year of Social Studies, Language, Math, or Science)                      |
| Electives       | 2       | (all additional courses, beyond the above listed credits)                          |
|                 |         |                                                                                    |
|                 |         |                                                                                    |